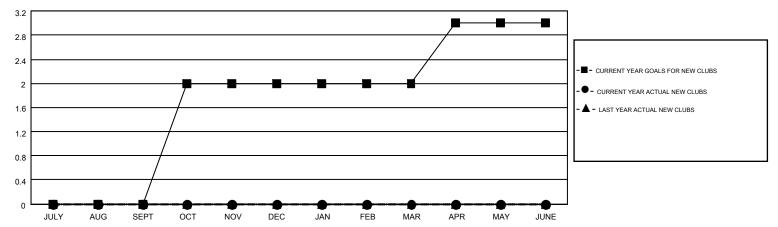

## MONTHLY MEMBERSHIP PROGRESS REPORT

Results as of: 6/30/2015

Multiple District 23

**LOCATION: CONNECTICUT** 

GMT: ED LECIUS

GMT CA 1

|               |                  | Clubs             |                  |                  | Members  RESULTS FOR 2014-2015 |                    |                                        |                    |                  |
|---------------|------------------|-------------------|------------------|------------------|--------------------------------|--------------------|----------------------------------------|--------------------|------------------|
|               | RESUI            | LTS FOR 2014-2015 |                  |                  |                                |                    |                                        |                    |                  |
| QUARTER       | NEW CLUB<br>GOAL | NEW CLUBS         | DROPPED<br>CLUBS | NET<br>GAIN/LOSS | QUARTER                        | NEW MEMBER<br>GOAL | CHARTER AND<br>NEW<br>MEMBERS<br>ADDED | DROPPED<br>MEMBERS | NET<br>GAIN/LOSS |
| JULY/AUG/SEPT | 0                | 0                 | 0                | 0                | JULY/AUG/SEPT                  | 25                 | 80                                     | 143                | -63              |
| OCT/NOV/DEC   | 2                | 0                 | 2                | -2               | OCT/NOV/DEC                    | 88                 | 137                                    | 202                | -65              |
| JAN/FEB/MAR   | 0                | 0                 | 0                | 0                | JAN/FEB/MAR                    | 51                 | 91                                     | 102                | -11              |
| APR/MAY/JUNE  | 1                | 0                 | 0                | 0                | APR/MAY/JUNE                   | 80                 | 93                                     | 136                | -43              |

## GOALS AND ACTUAL NEW CLUBS CUMULATIVE