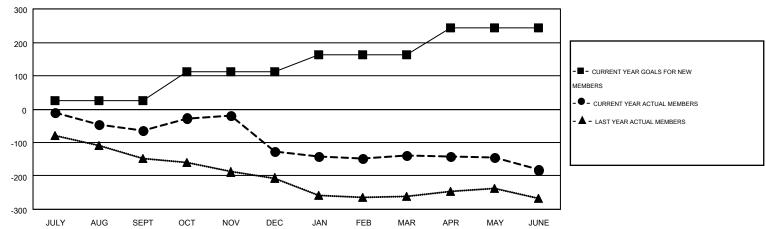

## MONTHLY MEMBERSHIP PROGRESS REPORT

Results as of: 6/30/2015

Multiple District 23

**LOCATION: CONNECTICUT** 

GMT: ED LECIUS

GMT CA 1

|               |                  | Clubs             |                  |                  | Members  RESULTS FOR 2014-2015 |                    |                                        |                    |                  |
|---------------|------------------|-------------------|------------------|------------------|--------------------------------|--------------------|----------------------------------------|--------------------|------------------|
|               | RESUI            | LTS FOR 2014-2015 |                  |                  |                                |                    |                                        |                    |                  |
| QUARTER       | NEW CLUB<br>GOAL | NEW CLUBS         | DROPPED<br>CLUBS | NET<br>GAIN/LOSS | QUARTER                        | NEW MEMBER<br>GOAL | CHARTER AND<br>NEW<br>MEMBERS<br>ADDED | DROPPED<br>MEMBERS | NET<br>GAIN/LOSS |
| JULY/AUG/SEPT | 0                | 0                 | 0                | 0                | JULY/AUG/SEPT                  | 25                 | 80                                     | 143                | -63              |
| OCT/NOV/DEC   | 2                | 0                 | 2                | -2               | OCT/NOV/DEC                    | 88                 | 137                                    | 202                | -65              |
| JAN/FEB/MAR   | 0                | 0                 | 0                | 0                | JAN/FEB/MAR                    | 51                 | 91                                     | 102                | -11              |
| APR/MAY/JUNE  | 1                | 0                 | 0                | 0                | APR/MAY/JUNE                   | 80                 | 93                                     | 136                | -43              |

## GOALS AND ACTUAL MEMBERS CUMULATIVE

| DROPPED CLUBS: 2  DROPPED MEMBERS   |                       | 114 CLUBS OF 154 ADDED 1 OR MORE<br>NEW MEMBERS | GENDER DISTRIBUTION  MALE 3,461 (68.78%)  FEMALE 1,571 (31.22%) |  |                   |
|-------------------------------------|-----------------------|-------------------------------------------------|-----------------------------------------------------------------|--|-------------------|
| DECEASED CLUB CANCELLED OTHER TOTAL | 65<br>9<br>509<br>583 | CLICK HERE FOR HEALTH ASSESSMENT DATA           | FAMILY UNIT MEMBERS HEAD OF HOUSEHOLD NON-HEAD OF HOUSEHOLD     |  | 780<br>378<br>402 |